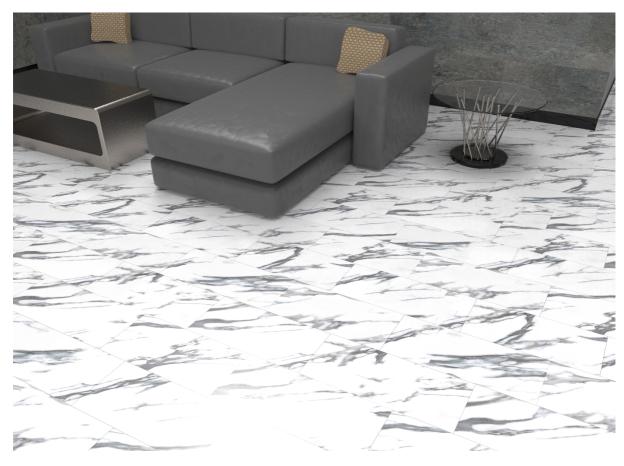

## IMPERVIA Luxury Rigid Vinyl Tiles SPC Core.

These tiles, in our opinion are better **AMTICO AND KARNDEAN** as have our IXPE backing and click system which means no adhesives or underlay. We can create Marble and Stone tiles that are much lighter than the real thing and are 6.5mm thick. Rigid like stone with a simple click system it is the perfect do it yourself solution with a quick installation.