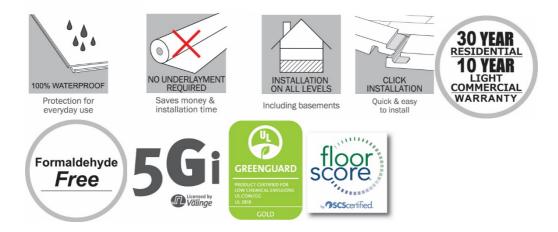

## THE BEST WATERPROOF RIGID LUXURY VINYL FLOORING - BETTER PRICES THAN AMTICO

IMPERVIA Luxury Vinyl wood flooring is a simple push fit luxury vinyl floor and unlike a lot of the **AMTICO FLOORING** and **KARNDEAN VINYL FLOORS** does **not need** any **adhesive** or **underlay**. This is because of our 1.5mm thick IXPE waterproof backing. We call it wood because it looks just like it with a **textured surface** and **natural look**.

The Valinge 5Gi push fit on our luxury vinyl wood planks and Valinge click system on our tiles mean a quick and easy cost-effective installation. The backing can be seen below

IMPERVIA luxury vinyl flooring is like real wood flooring with a wide long board, textured surface and natural look. The rigid core is made up of stone and fibre glass and has all the health and safety certificates to meet the most stringent of environmental requirements. Fit in Basements, Bathrooms, Kitchens or anywhere.

This backing has acoustic qualities as well as creating a warm soft feel to the textured surface of the floor. We have new machines to profile the latest 5Gi push fit system on our luxury vinyl floors and the rigid core has fibre as well, for total durability and stability. The image below explains the structure.

## IMPERVIA Luxury Rigid Vinyl Tiles SPC Core.

These tiles, in our opinion are better **AMTICO AND KARNDEAN** as have our IXPE backing and click system which means no adhesives or underlay. We can create Marble and Stone tiles that are much lighter than the real thing and are 6.5mm thick. Rigid like stone with a simple click system it is the perfect do it yourself solution with a quick installation.