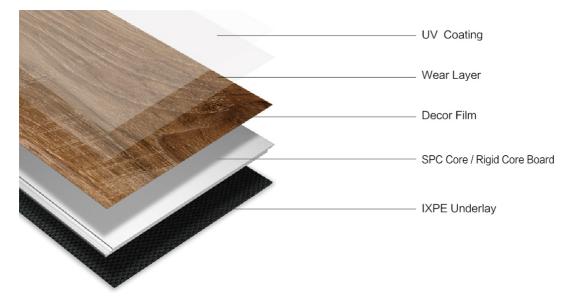

This backing has acoustic qualities as well as creating a warm soft feel to the textured surface of the floor. We have new machines to profile the latest 5Gi push fit system on our luxury vinyl floors and the rigid core has fibre as well, for total durability and stability. The image below explains the structure.