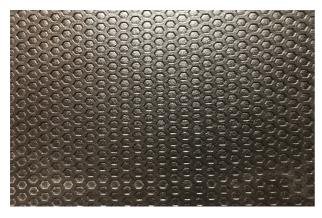

The Valinge 5Gi push fit on our luxury vinyl wood planks and Valinge click system on our tiles mean a quick and easy cost-effective installation. The backing can be seen below

IMPERVIA luxury vinyl flooring is like real wood flooring with a wide long board, textured surface and natural look. The rigid core is made up of stone and fibre glass and has all the health and safety certificates to meet the most stringent of environmental requirements. Fit in Basements, Bathrooms, Kitchens or anywhere.

This backing has acoustic qualities as well as creating a warm soft feel to the textured surface of the floor. We have new machines to profile the latest 5Gi push fit system on our luxury vinyl floors and the rigid core has fibre as well, for total durability and stability. The image below explains the structure.