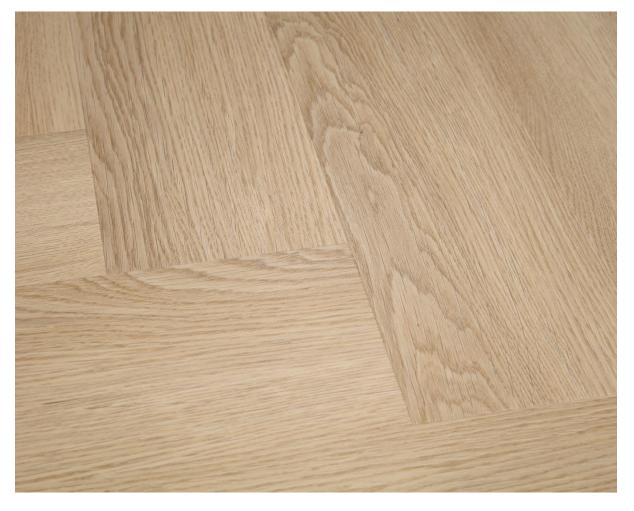

You cannot see the textured surface but our specialist finish creates a surface that matches the grain to give a truly real wood sensation when you touch the surface. The image shown is our bare timber herringbone and when fitted would look exactly like a real parquet herringbone floor but at half the price. It is also anti bacterial and the best floor for your home to help beat Covid as it can easily be cleaned with detergent and anti-virus solutions.

Take a closer look and you can see some of the texture. Get a sample to feel for yourself.